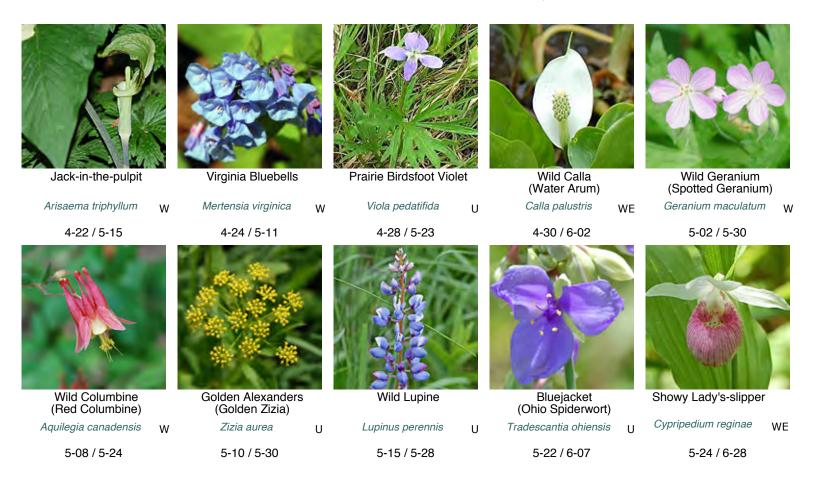

## Early and Late Bloom Dates of Spring Wildflowers Eloise Butler Wildflower Garden from records of 1944 to 2000

These are spring flowering plants that you may encounter on a visit between April & early May.

Alternate common names for plants are shown in (). Woody plants have an \*. After the scientific name is a code for Garden Location: WE = Wetland. U = Upland, W = Woodland, H = Historical