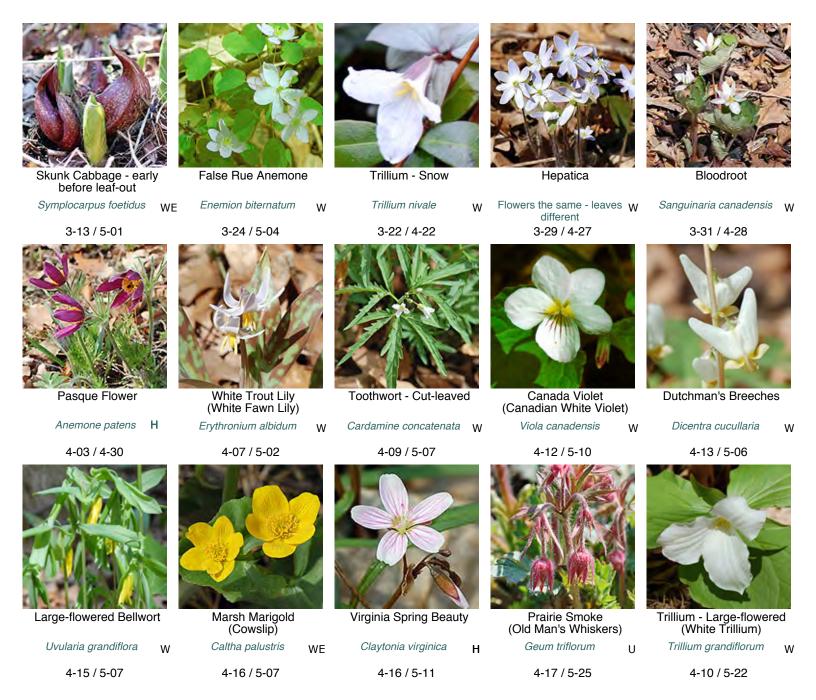

## Early and Late Bloom Dates of Spring Wildflowers Eloise Butler Wildflower Garden from records of 1944 to 2000

These are spring flowering plants that you may encounter on a visit between April & early May.

Alternate common names for plants are shown in (). Woody plants have an \*. After the scientific name is a code for Garden Location: WE = Wetland. U = Upland, W = Woodland, H = Historical